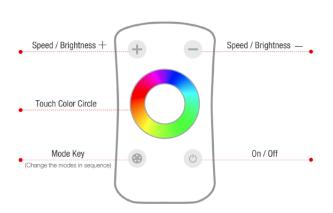

## **FEATURES**

Stainless steel construction

2 functions: rain, mist

Chromatherapy - 7 colors with adjustable light program

2 shut-off valves required

Flow rate: 2.5gpm rain / 0.33gpm mist