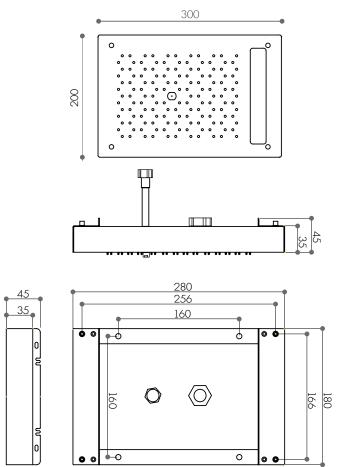

## **FEATURES**

Stainless steel construction

2 functions: rain, mist

Chromatherapy - 7 colors with adjustable light program

2 shut-off valves required

Flow rate: 2.5gpm rain / 0.33gpm mist