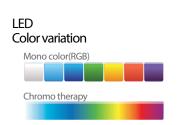

## **FEATURES**

Stainless steel construction

2 functions: rain, mist

Chromatherapy - 7 colors with adjustable light program

2 shut-off valves required

Flow rate: 2.5gpm rain / 0.33gpm mist